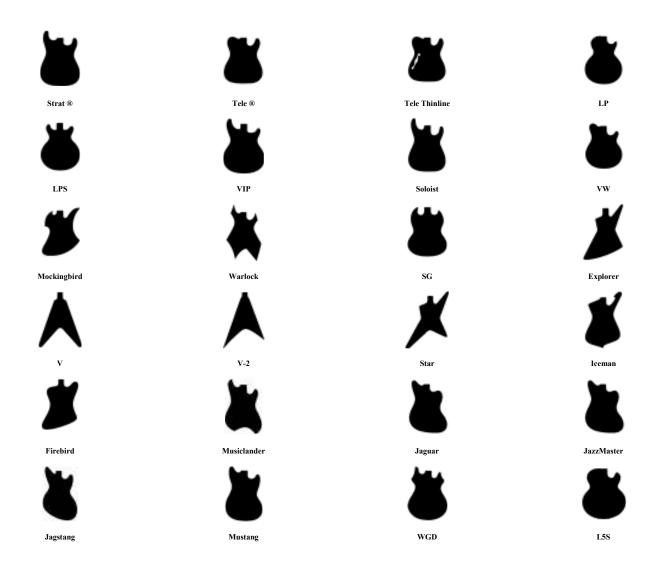

## Guitar Body Shapes

(ICON shapes courtesy Ken Warmoth)

Note: The shapes below are a representative sample. Any shape is possible. Many select exotic woods are available, as well as hollow body, carved top, contouring, left handed and other options. Please contact *Onyx Forge* for specifics.